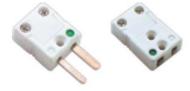

It is recommended to immerse at least 30mm of sheath in the measured medium.

Output on miniature size male connector (2 or 3 flat pins). The corresponding female connector is optional. Advantage of this type of PT100 sensor: guick connect, no screws and low cost.

## TECHNICAL CHARACTERISTICS

| Temperature range | -75°C to +250°C (for other temperatures contact us)                                                                                                                                                                        |
|-------------------|----------------------------------------------------------------------------------------------------------------------------------------------------------------------------------------------------------------------------|
| Useful length     | From 50 to 500 mm (contact us)                                                                                                                                                                                             |
| Norm              | A Class, according to NF EN 60751 norm (Platinum sensitive element 100 $\Omega)$                                                                                                                                           |
| Connection        | Length: from 100 to 500 mm<br>Type: Stainless steel sheath<br>Diameter: 3 mm (other on request)<br>Number conductors: 2 or 3 wires (connectors adapted)                                                                    |
| Connection        | Output on miniature 3-pin male connector, resistant to 200°C max<br>Available in High Temperature version<br>Corresponding female connector to be ordered separately<br>Extenders of lengths 1,2,3,4,5 meters (contact us) |