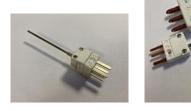

## DESCRIPTION

PT100 temperature sensor in sheath or stainless-steel tube with miniature connector, 2 or 3-wire connector standard, and even double PT100.

The end is obstructed by welding, the sensitive element positioned at the end of the sheath.

It is recommended to immerse at least 30mm of sheath in the measured medium.

Output on miniature size male connector (2 or 3 flat pins). The corresponding female connector is optional. Advantage of this type of PT100 sensor: guick connect, no screws and low cost.