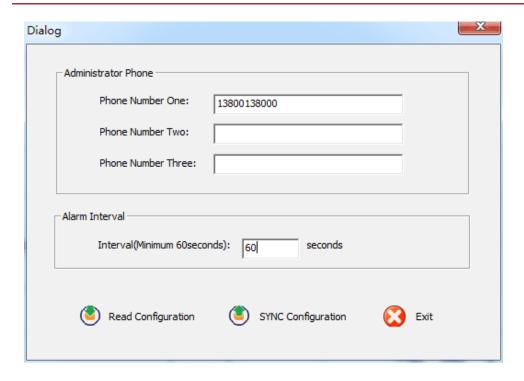

## Setup tools

Interface to set phone numbers in case of alert.

Prior a SIM card must be installed in the device.