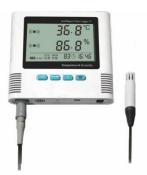

## TECHNICAL CHARACTERISTICS

| Model                        | Model 1TH GSM        | Model 2 EX GSM*                    |
|------------------------------|----------------------|------------------------------------|
| Temperature precision        | ±0,5°C               |                                    |
| Hunidity precision           | ±5%RH                |                                    |
| Temperature range            | -20~+70°C            | -40~+85°C                          |
| Sensor type                  | Internal sensor      | External sensor with 3 meter-cable |
| Resolution                   | 0.1°C / 0.1%RH       |                                    |
| Automatic recording capacity | 6,5000               |                                    |
| Certificat                   | CE, ISO              |                                    |
| Recording rate               | 2s ~ 24h             |                                    |
| Dimensions                   | 135mm * 124mm * 35mm |                                    |
| Weight                       | 330g                 |                                    |
| Supply                       | 1 x 9V battery       |                                    |

### Delivered with:

Model 2 EX\* Available with external sensor