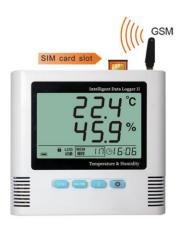

# **TRHUGSM** series

# Hygrometer thermometer with alarm and GSM support

Ref: 4007

Rev:

#### **DESCRIPTION**

This data logger has been designed to monitor temperature and humidity with the ability to send alert messages to phone numbers defined by the costumer when temperature data is outside predefined limits. In addition, the customer can get a real-time data message by calling the phone number in the recorder.

#### **GSM** features:

Sends an alert notice per short message when the configured limit is exceeded.

## Setup tools

Interface to set phone numbers in case of alert.

Prior a SIM card must be installed in the device.