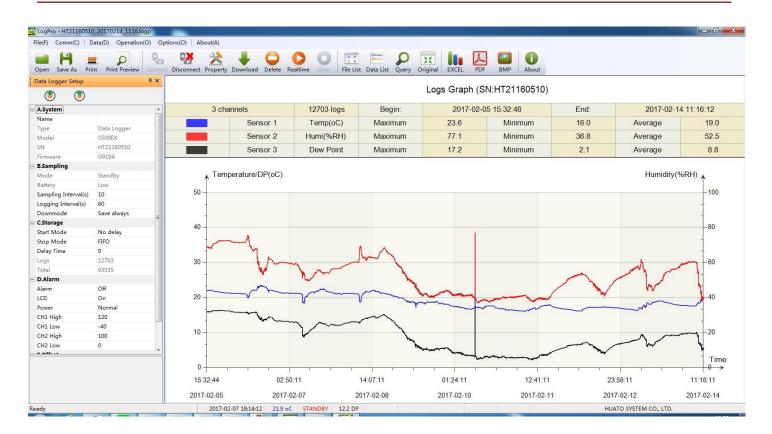

# Logpro Software

Logpro is a data analysis software dedicated to the temperature and humidity logger.

# Real-time data analysis and graphic visualization