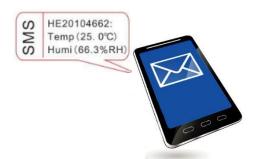

#### **DESCRIPTION**

This data logger has been designed to monitor temperature and humidity with the ability to send alert messages to phone numbers defined by the costumer when temperature data is outside predefined limits. In addition, the customer can get a real-time data message by calling the phone number in the recorder.

#### **GSM** features:

Sends an alert notice per short message when the configured limit is exceeded.