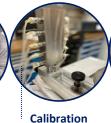

### **Metrology laboratory**

and pairing

- Calibration in temperature (-40°C to 1250°C), force (0 to 45 t), pressure (-1 to 1000 bar)
- Insulation test (5 kV)
- Humidity test
- Qualification test according to aeronautics standards (lightning, shock, vibration, dust...)