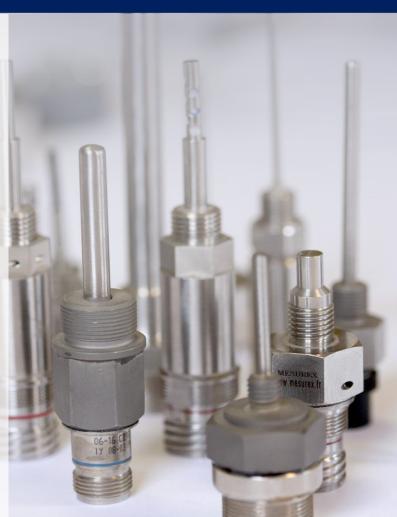

#### Temperature sensors (PT100/thermocouple)

## Installation of sensors on client's parts

sensors

**Pressure** 

sensors

Creation of turnkey solutions

# Manufacturer of sensors and measurement systems

All our products can be customized to the needs of each customer (cable length, connectors, output signal, measuring range...)

- Temperature (PT100, thermocouple... from -200°C to 1800 °C)
- Force (up to 500 t)
- Pressure (miniature & standard versions, from -1 to 5000 bar)
- Acceleration
- Vibration
- Linear displacement
- Humidity
- Flow measurement
- Installation on clients' parts (R&D or in use)
- Bonding of strain gauge
- Pairing, calibration with data loggers / converters / displays
- Turnkey solutions...