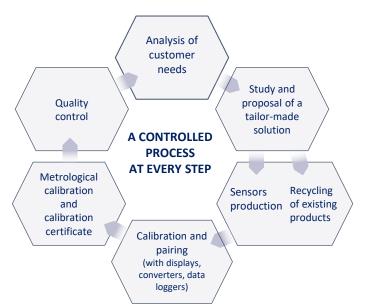

Our turnkey solutions integrate every step of the project: from sensor design, manufacturing, cabling, signal processing all the way to final calibration.

The eco-design approach, integrated into our processes, also enables us to consider the complete life cycle of our products.

All our manufacturing procedures are traced in our quality system, according to ISO 9001 and EN 9100 standards.

Each sensor undergoes functional control in our premises, located in the Paris region. Our standards are connected to national standards and verified annually by COFRAC laboratories (LNE), to guarantee the reliability of our measurements.

### **Metrology laboratory**

and pairing

- Calibration in temperature (-40°C to 1250°C), force (0 to 45 t), pressure (-1 to 1000 bar)
- Insulation test (5 kV)
- Humidity test
- Qualification test according to aeronautics standards (lightning, shock, vibration, dust...)