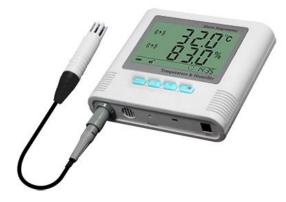

## This product is also available with external sensor\*

Delivered with:

The temperature and humidity limit can be set on the devices and as soon as the limit is exceeded an alarm is triggered. The recorder could calibrate the deviation, help maintain high accuracy of the recorder. The product also exists with an external sensor.