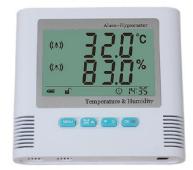

#### DESCRIPTION

The hygrometer thermometer with alarm of the TRHUA200H series measures temperature and humidity with different levels of high accuracy and has an alarm. A large LCD display shows information such as real-time temperature and humidity, maximum or minimum value recorded, time, battery status, etc. This meter is already in place in many laboratories, factories, and medical warehouses.

The temperature and humidity limit can be set on the devices and as soon as the limit is exceeded an alarm is triggered. The recorder could calibrate the deviation, help maintain high accuracy of the recorder. The product also exists with an external sensor.